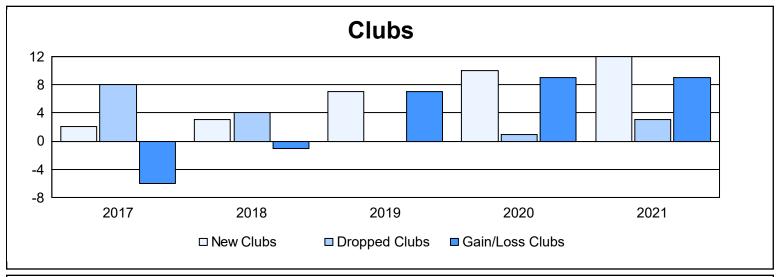

District 322 B2 As of June 2021 Cumulative

| Year      | New<br>Clubs | Dropped<br>Clubs | Gain/<br>Loss<br>Clubs | New<br>Members | Charter<br>Members | Reinstate<br>Members | Transfer<br>Members | Total<br>Member<br>Added | Total<br>Members<br>Dropped | Gain/<br>Loss<br>Members |
|-----------|--------------|------------------|------------------------|----------------|--------------------|----------------------|---------------------|--------------------------|-----------------------------|--------------------------|
| 2016-2017 | 2            | 8                | -6                     | 303            | 52                 | 13                   | 35                  | 403                      | 717                         | -314                     |
| 2017-2018 | 3            | 4                | -1                     | 396            | 62                 | 11                   | 4                   | 473                      | 484                         | -11                      |
| 2018-2019 | 7            | 0                | 7                      | 318            | 164                | 7                    | 14                  | 503                      | 343                         | 160                      |
| 2019-2020 | 10           | 1                | 9                      | 187            | 232                | 17                   | 2                   | 438                      | 567                         | -129                     |
| 2020-2021 | 12           | 3                | 9                      | 298            | 356                | 24                   | 23                  | 701                      | 589                         | 112                      |
| Average   | 7            | 3                | 4                      | 300            | 173                | 14                   | 16                  | 504                      | 540                         | -36                      |