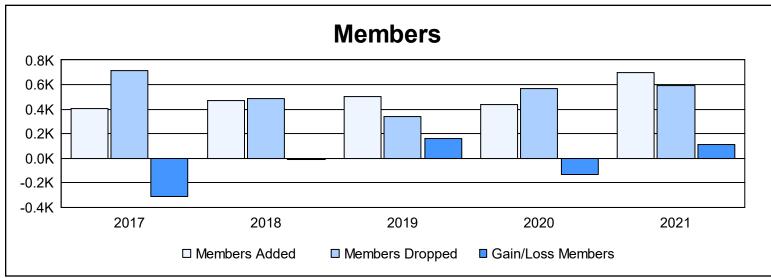

District 322 B2 As of June 2021 Cumulative

| Year      | New<br>Clubs | Dropped<br>Clubs | Gain/<br>Loss<br>Clubs | New<br>Members | Charter<br>Members | Reinstate<br>Members | Transfer<br>Members | Total<br>Member<br>Added | Total<br>Members<br>Dropped | Gain/<br>Loss<br>Members |
|-----------|--------------|------------------|------------------------|----------------|--------------------|----------------------|---------------------|--------------------------|-----------------------------|--------------------------|
| 2016-2017 | 2            | 8                | -6                     | 303            | 52                 | 13                   | 35                  | 403                      | 717                         | -314                     |
| 2017-2018 | 3            | 4                | -1                     | 396            | 62                 | 11                   | 4                   | 473                      | 484                         | -11                      |
| 2018-2019 | 7            | 0                | 7                      | 318            | 164                | 7                    | 14                  | 503                      | 343                         | 160                      |
| 2019-2020 | 10           | 1                | 9                      | 187            | 232                | 17                   | 2                   | 438                      | 567                         | -129                     |
| 2020-2021 | 12           | 3                | 9                      | 298            | 356                | 24                   | 23                  | 701                      | 589                         | 112                      |
| Average   | 7            | 3                | 4                      | 300            | 173                | 14                   | 16                  | 504                      | 540                         | -36                      |